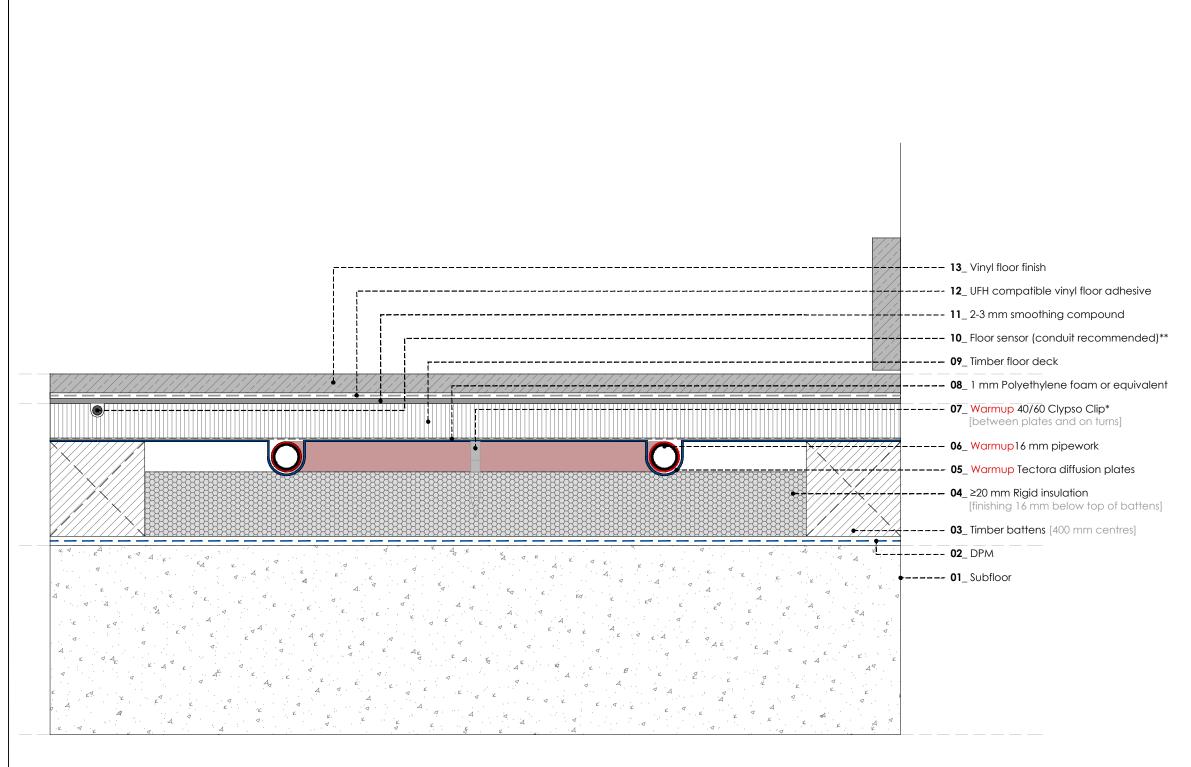

## WARMUP TECTORA JOISTED BATTEN FLOOR SYSTEM. Concrete subfloor. Vinyl floor - glued

- \* Pipes need to be clipped to the insulation on turns
- \*\* Channel a groove in the floor deck to allow for floor sensor installation

# The world's best-selling floor heating brand $^{\text{\tiny{TM}}}$

**WARMUP PLC**, 704 Tudor Estate, Abbey Road, London, NW10 7UW Tel 0845 034 8270 Fax 0208 453 6869

cad@warmup.com projects@warmup.com www.warmup.co.uk

CONSTRUCTION

DRAWING NO

## PROJECT

# TECTORA JOISTED BATTEN FLOOR SYSTEM CONCRETE SUBFLOOR

### TITLE

VINYL FLOOR - GLUED

## **DETAILED SECTION**

| PROJECT MANAGER | <b>DRAWN</b><br>AA | AW       |
|-----------------|--------------------|----------|
| DATE            | SCALE              | REVISION |
| 01.03.2017      | 1:50@A3            |          |