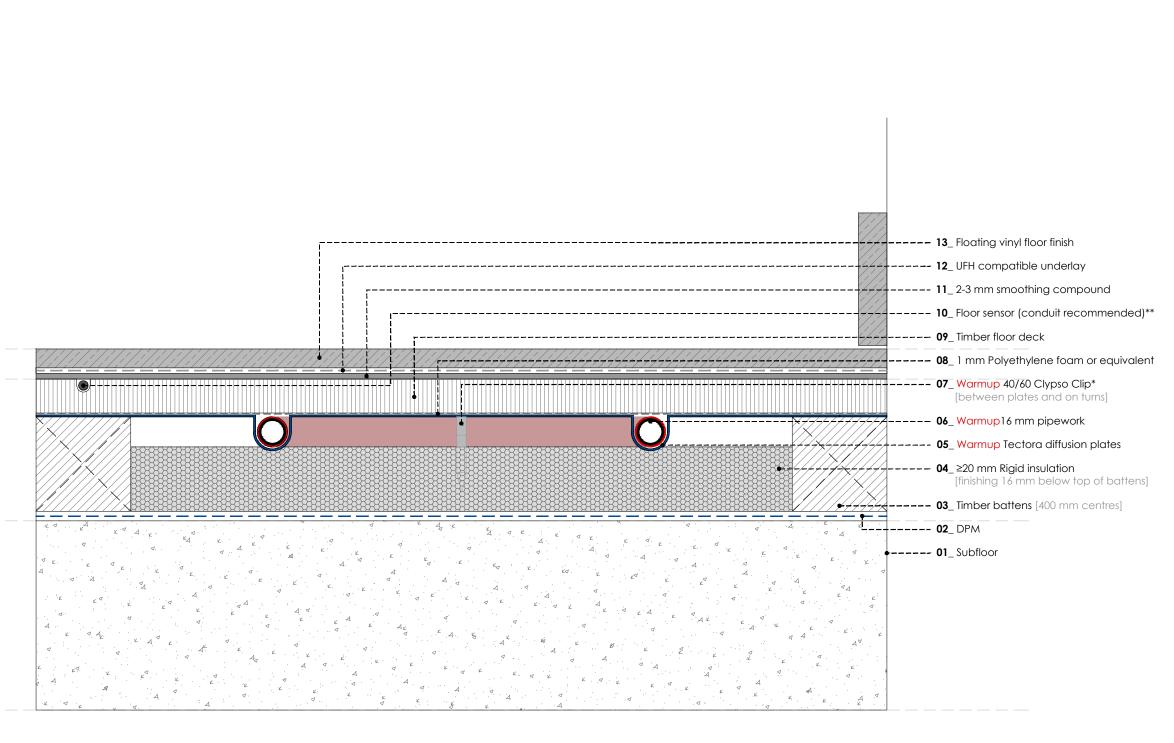

## WARMUP TECTORA JOISTED BATTEN FLOOR SYSTEM. Concrete subfloor. Vinyl floor - floating

- \* Pipes need to be clipped to the insulation on turns
- \*\* Channel a groove in the floor deck to allow for floor sensor installation

# The world's best-selling floor heating brand $^{\text{\tiny{TM}}}$

**WARMUP PLC**, 704 Tudor Estate, Abbey Road, London, NW10 7UW Tel 0845 034 8270 Fax 0208 453 6869

cad@warmup.com projects@warmup.com www.warmup.co.uk

CONSTRUCTION

DRAWING NO

## PROJECT

# TECTORA JOISTED BATTEN FLOOR SYSTEM CONCRETE SUBFLOOR

TITLE

VINYL FLOOR - FLOATING

## **DETAILED SECTION**

| PROJECT MANAGER | <b>DRAWN</b><br>AA | AW       |
|-----------------|--------------------|----------|
| DATE            | SCALE              | REVISION |
| 01.03.2017      | 1:50@A3            |          |