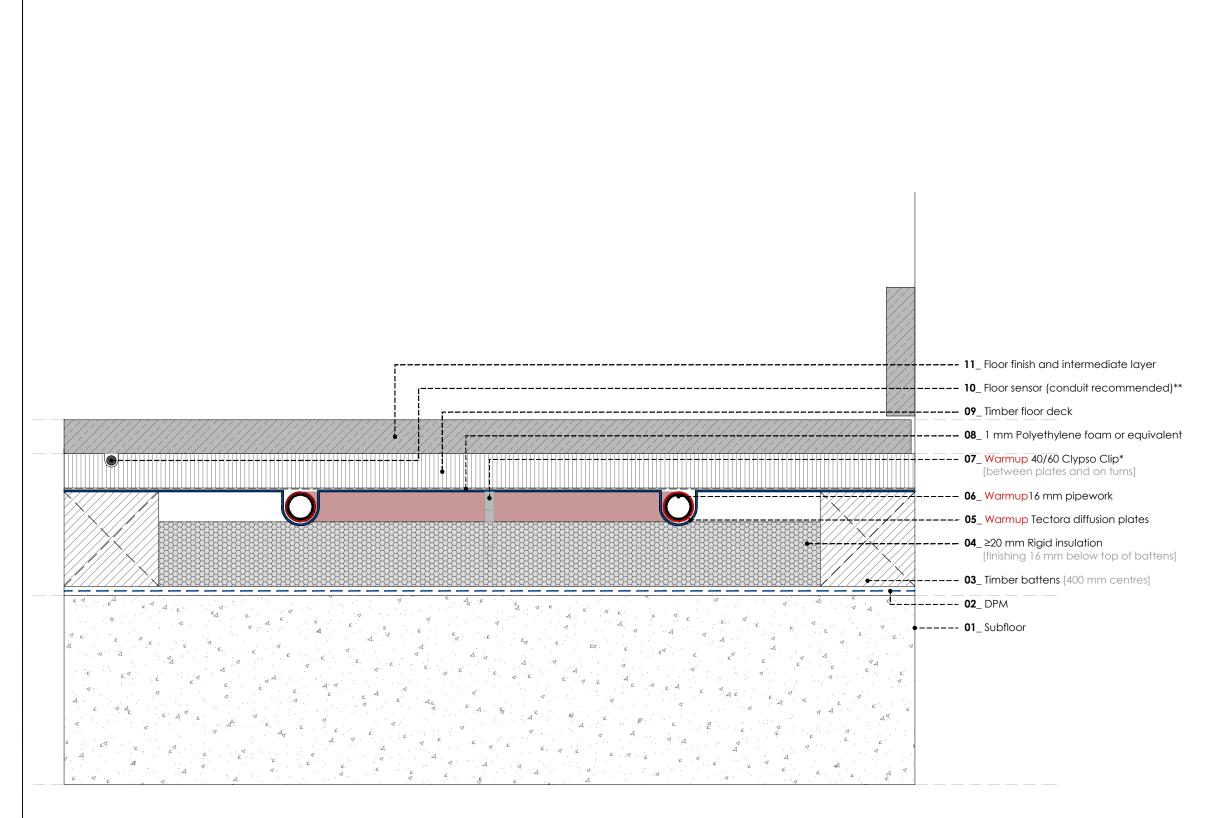

## WARMUP TECTORA JOISTED BATTEN FLOOR SYSTEM. Concrete subfloor. Generic template

- \* Pipes need to be clipped to the insulation on turns
- \*\* Channel a groove in the floor deck to allow for floor sensor installation