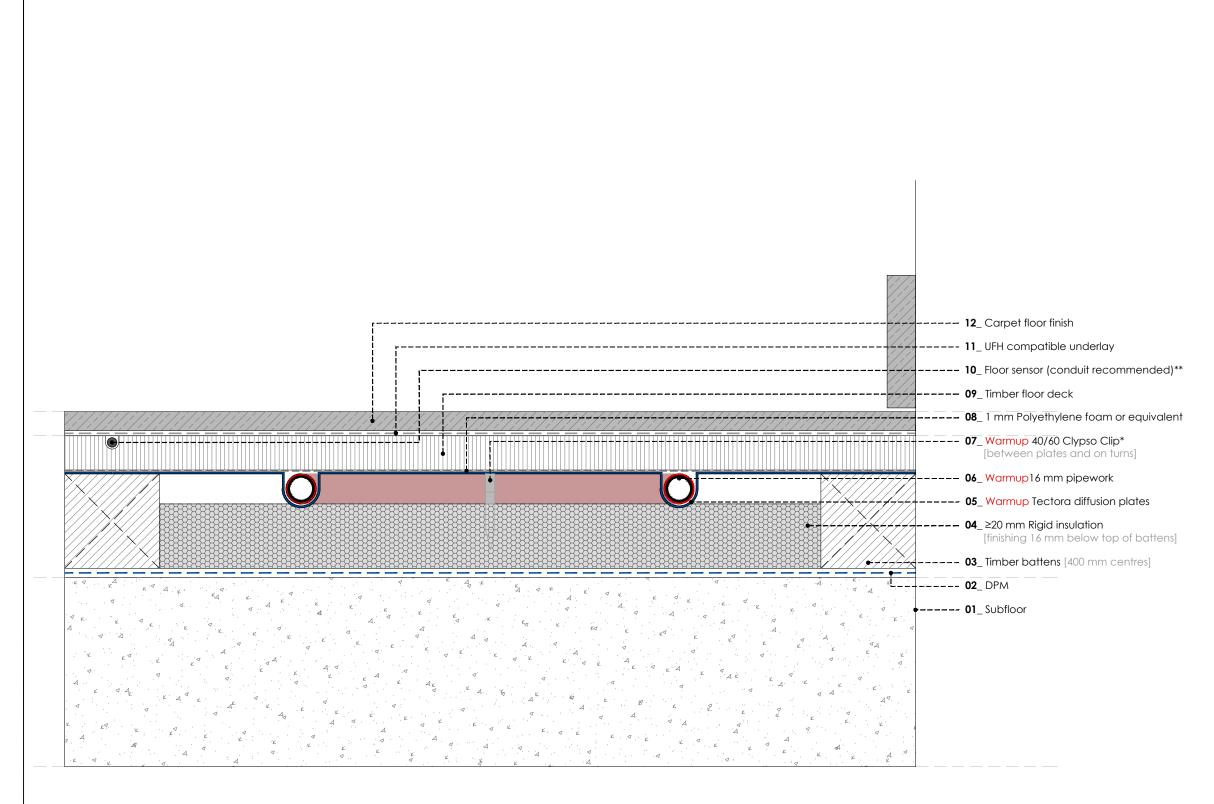

## WARMUP TECTORA JOISTED BATTEN FLOOR SYSTEM. Concrete subfloor. Carpet floor

- \* Pipes need to be clipped to the insulation on turns
- \*\* Channel a groove in the floor deck to allow for floor sensor installation

# The world's best-selling floor heating brand $^{\text{\tiny{TM}}}$

**WARMUP PLC**, 704 Tudor Estate, Abbey Road, London, NW10 7UW Tel 0845 034 8270 Fax 0208 453 6869

cad@warmup.com projects@warmup.com www.warmup.co.uk

CONSTRUCTION

DRAWING NO

## PROJECT

# TECTORA JOISTED BATTEN FLOOR SYSTEM CONCRETE SUBFLOOR

### TITLE

CARPET FLOOR

## **DETAILED SECTION**

| DRAWN   | CHECKED  |
|---------|----------|
| AA      | AW       |
| SCALE   | REVISION |
| 1:50@A3 |          |
|         | AA SCALE |