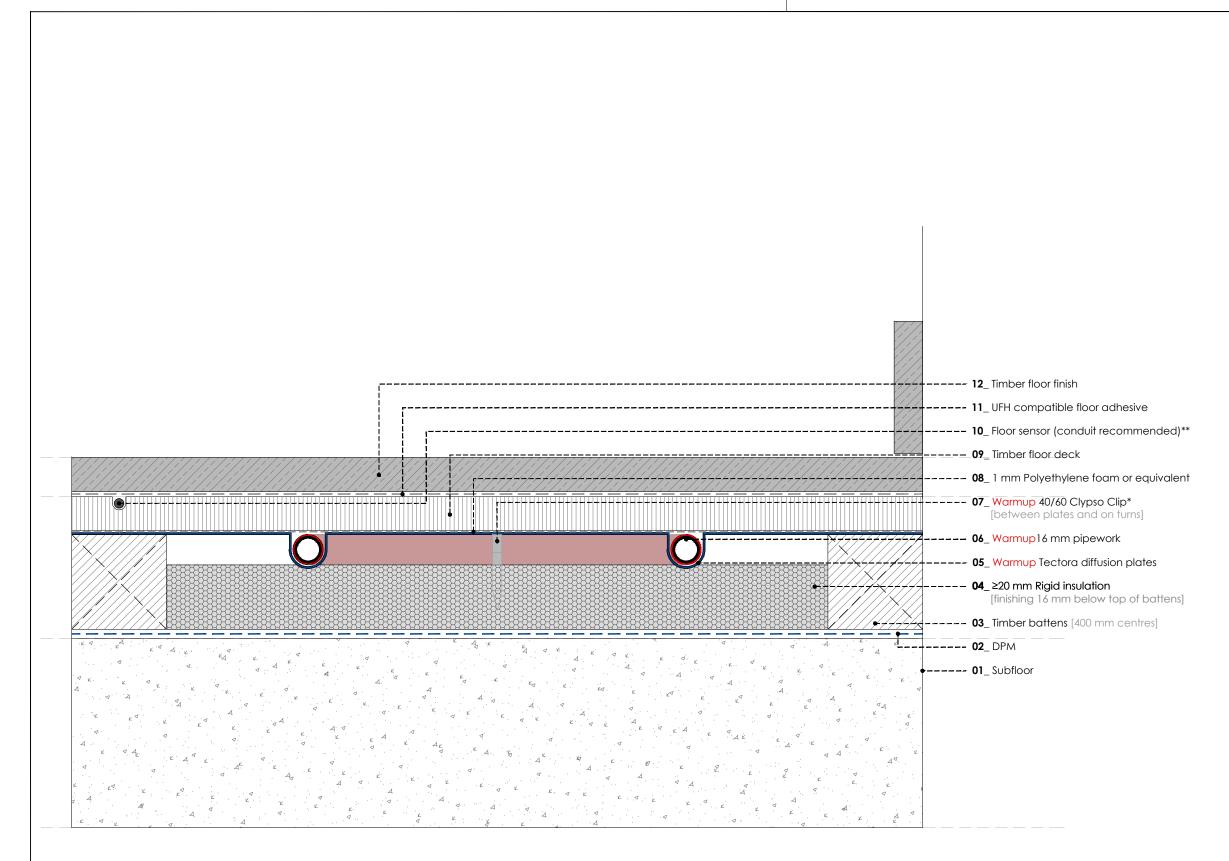

## WARMUP TECTORA JOISTED BATTEN FLOOR SYSTEM. Concrete subfloor. Generic template

- \* Pipes need to be clipped to the insulation on turns
- \*\* Channel a groove in the floor deck to allow for floor sensor installation