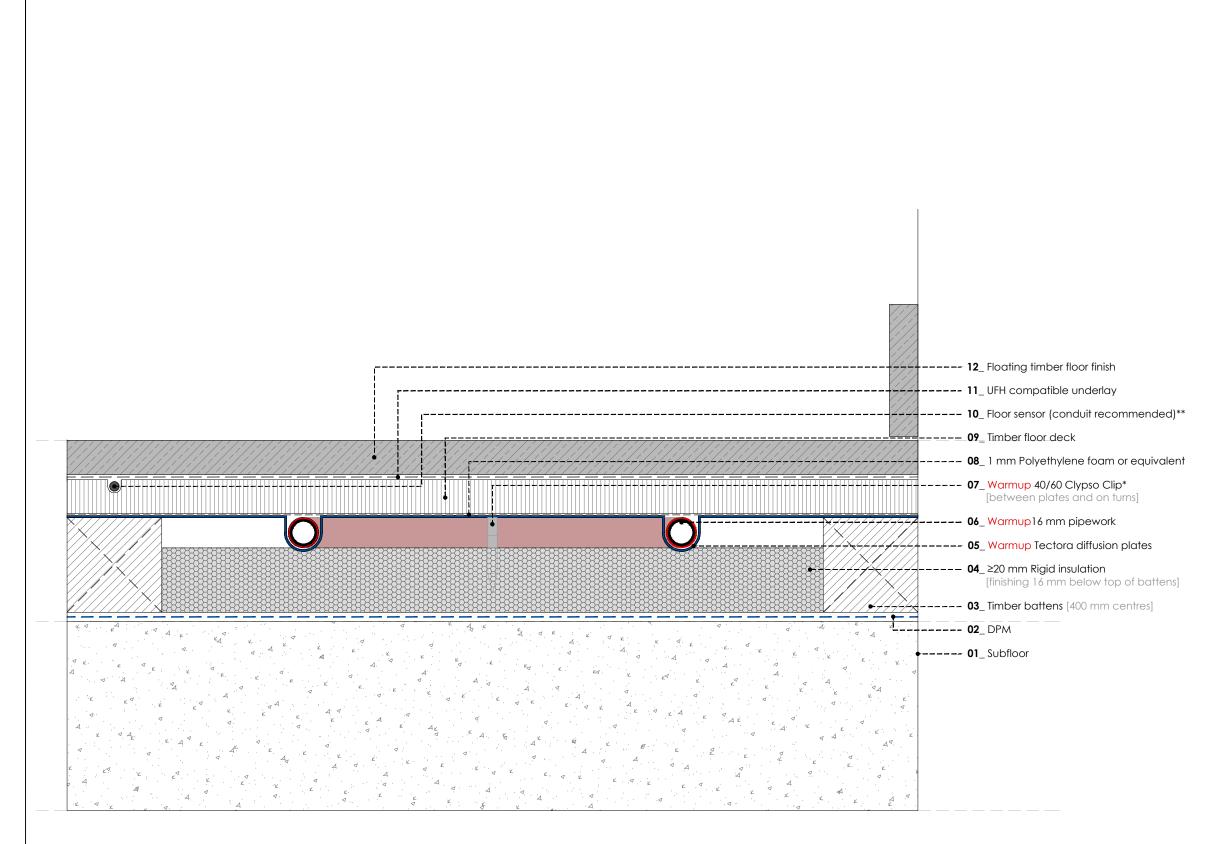

## WARMUP TECTORA JOISTED BATTEN FLOOR SYSTEM. Concrete subfloor. Wood / Laminate floor - floating

- \* Pipes need to be clipped to the insulation on turns
- \*\* Channel a groove in the floor deck to allow for floor sensor installation