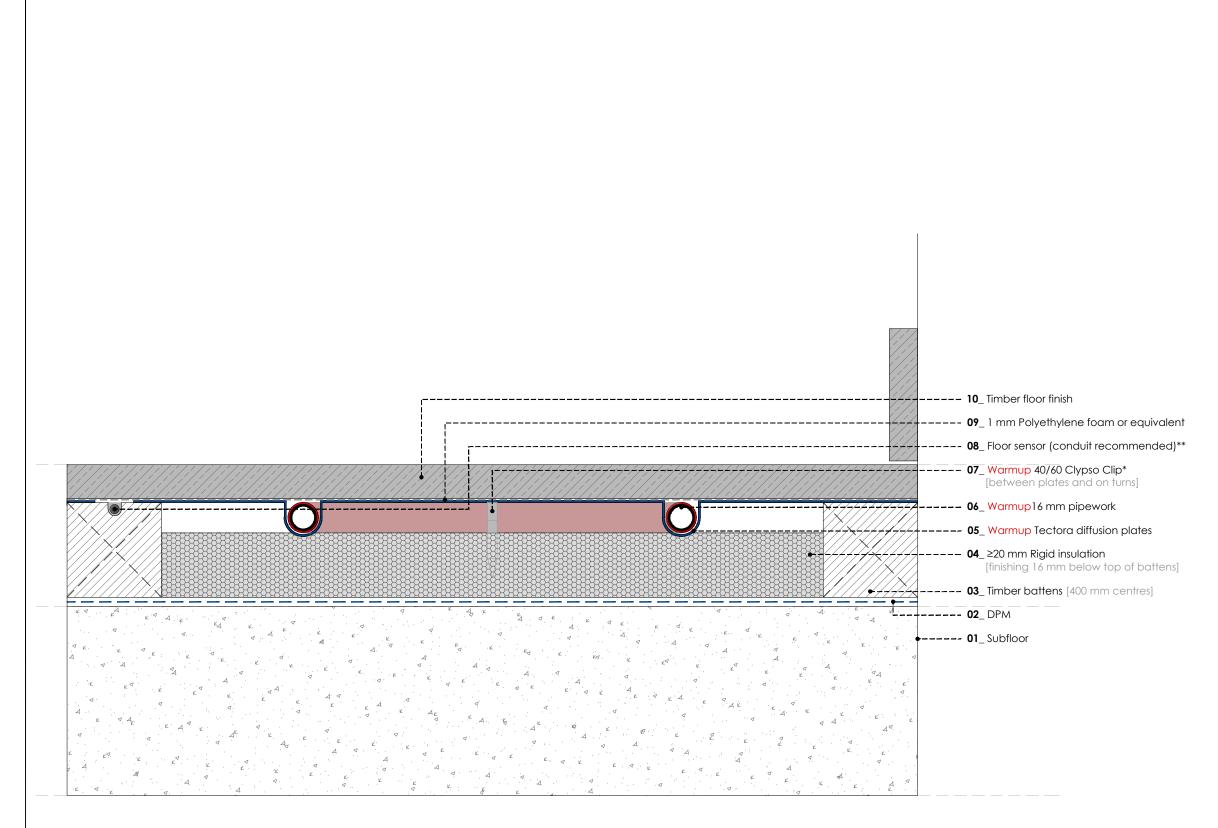

## WARMUP TECTORA JOISTED BATTEN FLOOR SYSTEM. Concrete subfloor. Wood / Laminate floor - floating

- \* Pipes need to be clipped to the insulation on turns
- \*\* Channel a groove in the floor deck to allow for floor sensor installation