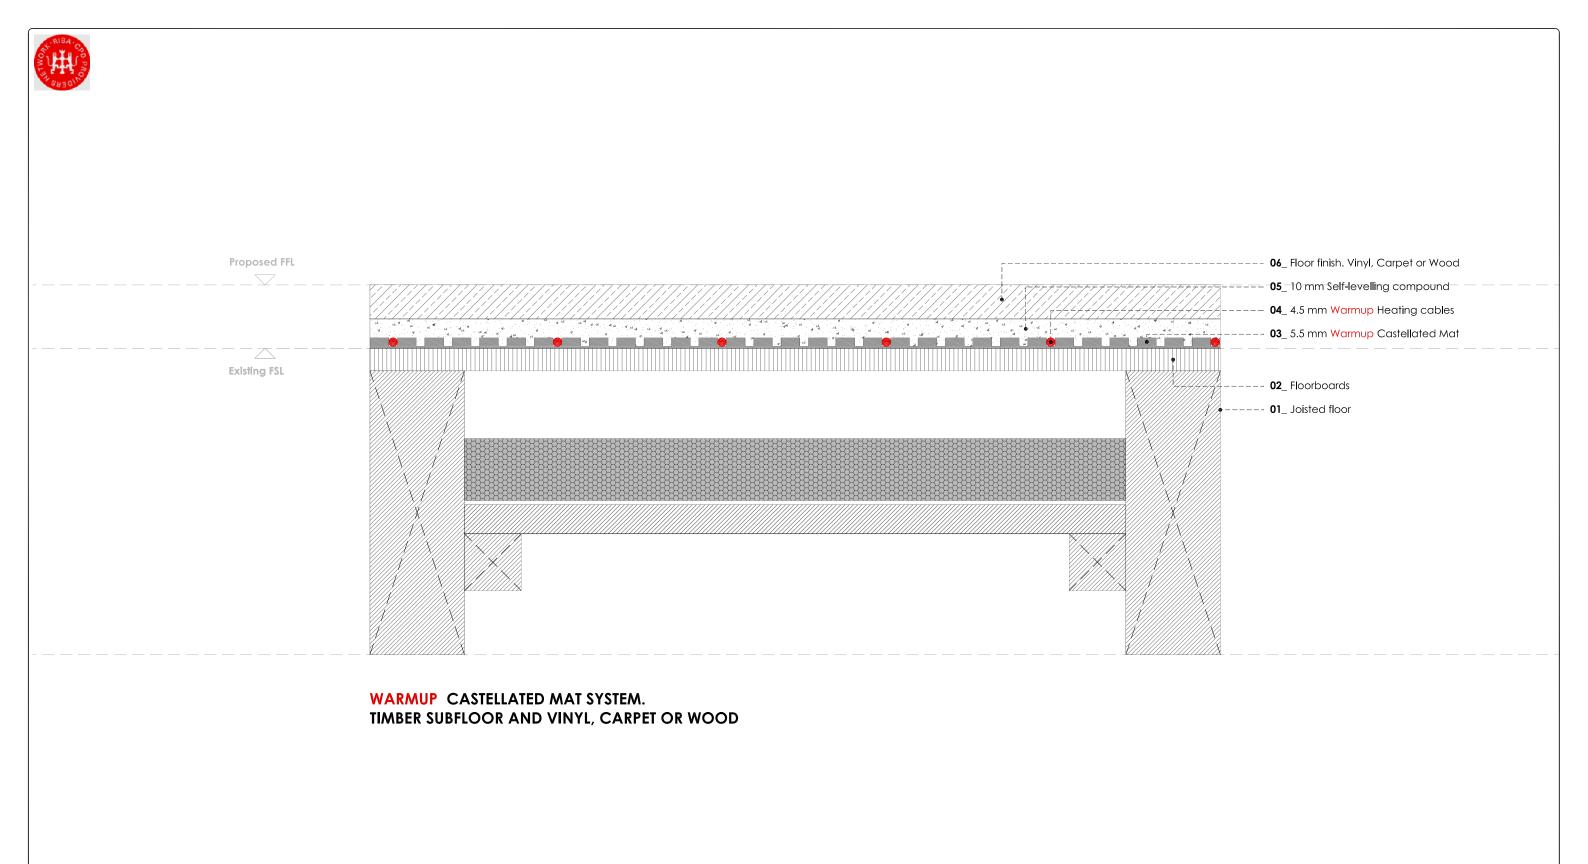

.warmup.co.uk

| TITLE:    | WARMUP CASTELLATED MAT SYSTEM |          |            |  |
|-----------|-------------------------------|----------|------------|--|
| SCALE:    | 1.2_ A3                       | DATE:    | 06.04.2016 |  |
| DESIGNER: | AAM                           | VERSION: | 01         |  |





The world's **best-selling** floor heating brand<sup>TM</sup>

WARMUP PLC, 702 Tudor Estate, Abbey Road, London,NW10 7UW
Tel 0845 034 8270 Fax 0208 453 6869
projects@warmup.com www.warmup.co.uk

| TITLE:    | WARMUP CASTELLATED MAT SYSTEM |          |            |  |
|-----------|-------------------------------|----------|------------|--|
| SCALE:    | 1.2_ A3                       | DATE:    | 06.04.2016 |  |
| DESIGNER: | AAM                           | VERSION: | 01         |  |





WARMUP PLC, 702 Tudor Estate, Abbey Road, London,NW10 7UW
Tel 0845 034 8270 Fax 0208 453 6869
projects@warmup.com www.warmup.co.uk

| TITLE:    | E: WARMUP CASTELLATED MAT SYSTEM |          | ΓEM        |
|-----------|----------------------------------|----------|------------|
| SCALE:    | 1.2_ A3                          | DATE:    | 06.04.2016 |
| DESIGNER: | AAM                              | VERSION: | 01         |