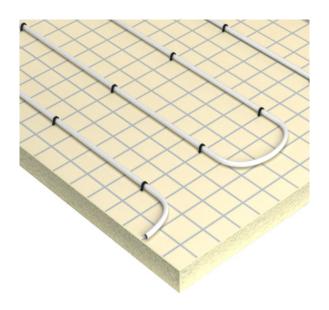

The laminate grid markings make installation easier as it enables the installer to make consistent pipe spacing and allows installations over large areas to be covered very quickly.

Warmup offers standard insulation and a premium range of insulation. The premium range of EPS insulation has better thermal performance than standard EPS boards.

## Features:

• Laminate cover is lined in 50mm grids to assist the installer in quickly laying the pipes in the correct design format helping to speed-up the installation process

· Laminate cover is woven to hold the tacker clips and pipe in place making it easier to install