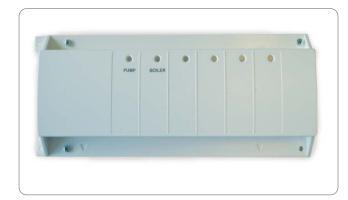

## **S-Series Master Wiring Centre**

## Overview

The S-Series Master Wiring Centre is designed to work with our 6iE, Element, tempo and S-Series range of thermostats and your heat source, i.e. boiler.

The wiring centre can control up to 4 zones and connects room thermostats to their corresponding actuators. Additional zones can be added using the S-Series 4 or 6 zone Slave units.

When the wiring centre is in operation, 230v output will switch relevant zone actuators, underfloor heating pump and valve on. Each zone is indicated by individual LED's on the wiring centre.

The wiring centre can be adapted either on a DIN rail or directly on a wall.