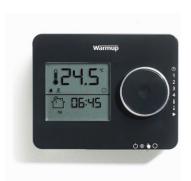

#### TEMPO DIGITAL PROGRAMMABLE THERMOSTAT

Tempo thermostat enables end users to choose the time as easily as they would with a watch or clock and quickly set their programs – heat on when they want it and off when they don't need it.