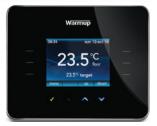

### WARMUP 3IE™ ENERGY-MONITOR THERMOSTAT

Designed by Warmup, the unique and exclusive 3iE™ Energy-Monitor Thermostat is the only programmable thermostat to come with Active Energy Management™ prompting users to save up to 10% on energy bills.