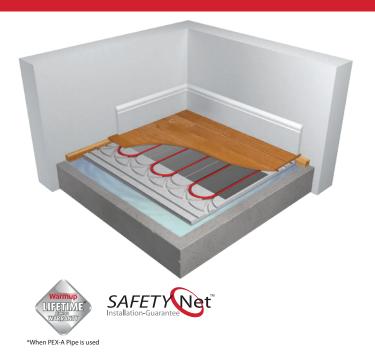

# Warmup Total-16<sup>™</sup> Technical Specifications

Warmup Total-16 is a lightweight, heavy duty insulation system comprised of three components: straight, multi-feed and return boards. These boards are made of high density EPS, able to withstand 40 Tonnes/m². The straight boards come with aluminium heat diffusion plates as an integral part of the board. Total-16 significantly speeds up installation time for both, new-build and refurbishment projects, where floor zone height is at a premium.

Engineered wood, ceramic and stone floors can be directly installed on top of the Total-16; carpet and vinyl floors usually require an intermediate layer such as Warmup Dual Overlay or Warmup Dual Overlay Concrete.