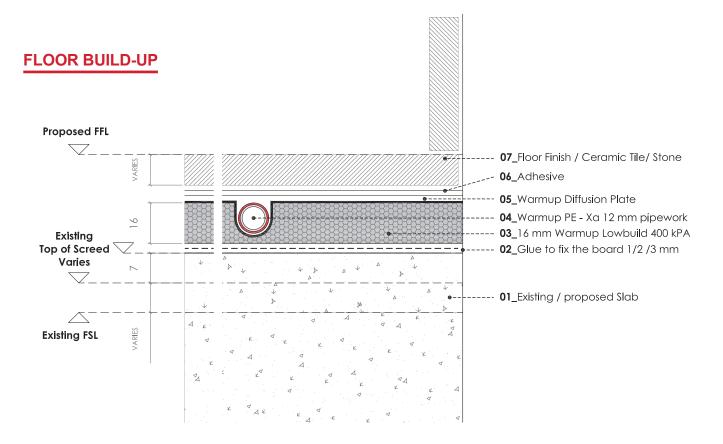

# Warmup Total-16<sup>™</sup> Technical Specifications

Warmup Total-16 is a lightweight, heavy duty insulation system comprised of three components: straight, multi-feed and return boards. These boards are made of high density EPS, able to withstand 40 Tonnes/m². The straight boards come with aluminium heat diffusion plates as an integral part of the board. Total-16 significantly speeds up installation time for both, new-build and refurbishment projects, where floor zone height is at a premium.

Engineered wood, ceramic and stone floors can be directly installed on top of the Total-16; carpet and vinyl floors usually require an intermediate layer such as Warmup Dual Overlay or Warmup Dual Overlay Concrete.

#### **Features**

Straight boards are moulded at 150mm pipe centre's.

Suitable for almost any type of floor finish.

Aluminium heat diffusion plate is pre-installed.

Can be supplied with or without return ends.

#### **Specifications**

Thermal conductivity: 0.034 W/m K @ 10° C.

Compressive strength: 400kPa (40 Tonnes/m²).

Thermal output: Up to 100 W/m².

To discuss your project and help you choose the best solution to meet your exact needs, contact our Projects team on 0845 034 8270.