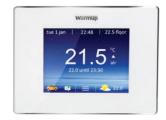

#### WARMUP 4IE™ SMART WIFI THERMOSTAT

The 4iE Smart WiFi thermostat learns how you use your heating and the unique way your house reacts and automatically suggests ways for you to save energy, like what temperature you should set for when you're not home and times you can turn the heating off early. The 4iE also suggests lower energy tariffs, helping you to save up to £580 on heating bills.