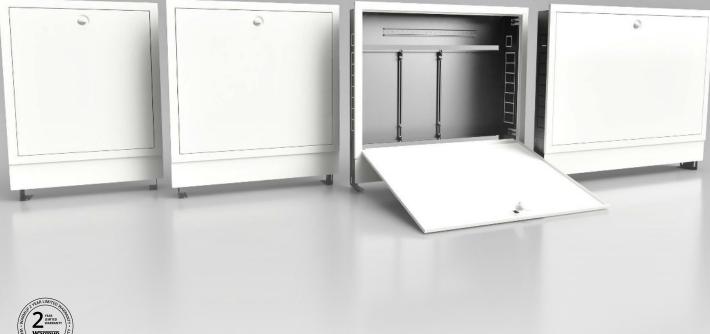

#### **Seamless Integration**

Designed for seamless integration into stud partition or solid internal walls, providing a clean and unobtrusive appearance.

### Overview

Warmup's recessed Manifold Cabinets are manufactured to be seamlessly integrated into stud partition or solid internal walls, providing a clean and unobtrusive appearance. The cabinets have been specifically designed to maximise the usable space to house and protect Warmup's S3 Manifold range, S3 Mixing Unit and UFH Wiring Centre in one convienent location.