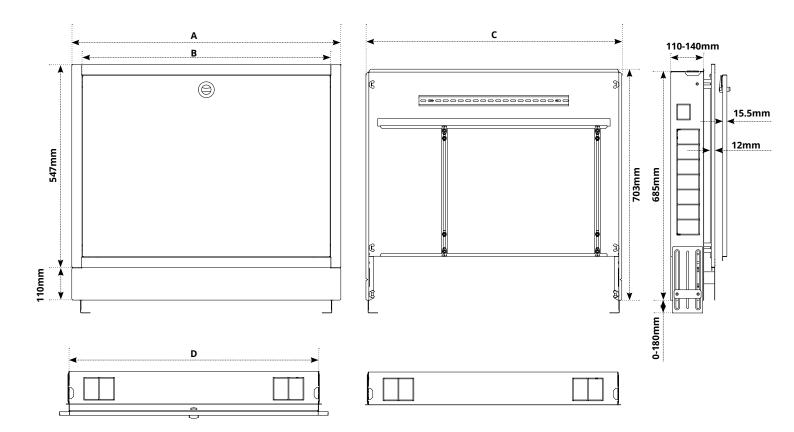

# **Technical specifications**

| Code                                                    | ACC-cabinet600                              | ACC-cabinet750 | ACC-cabinet900 | ACC-cabinet1050 |
|---------------------------------------------------------|---------------------------------------------|----------------|----------------|-----------------|
| А                                                       | 598mm                                       | 748mm          | 898mm          | 1048mm          |
| В                                                       | 526mm                                       | 676mm          | 826mm          | 976mm           |
| C                                                       | 574mm                                       | 724mm          | 874mm          | 1024mm          |
| D                                                       | 536mm                                       | 686mm          | 836mm          | 986mm           |
| Cabinet suitability<br>with / without<br>S3 Mixing Unit | 2-3 Port                                    | 4-6 Port       | 7-9 Port       | 10-12 Port      |
| Finish                                                  | Powder coat; RAL9016 frame, door and plinth |                |                |                 |
| Material                                                | Galvanised steel                            |                |                |                 |
| Lockable                                                | No                                          |                |                |                 |
| Mounting brace                                          | Yes                                         |                |                |                 |