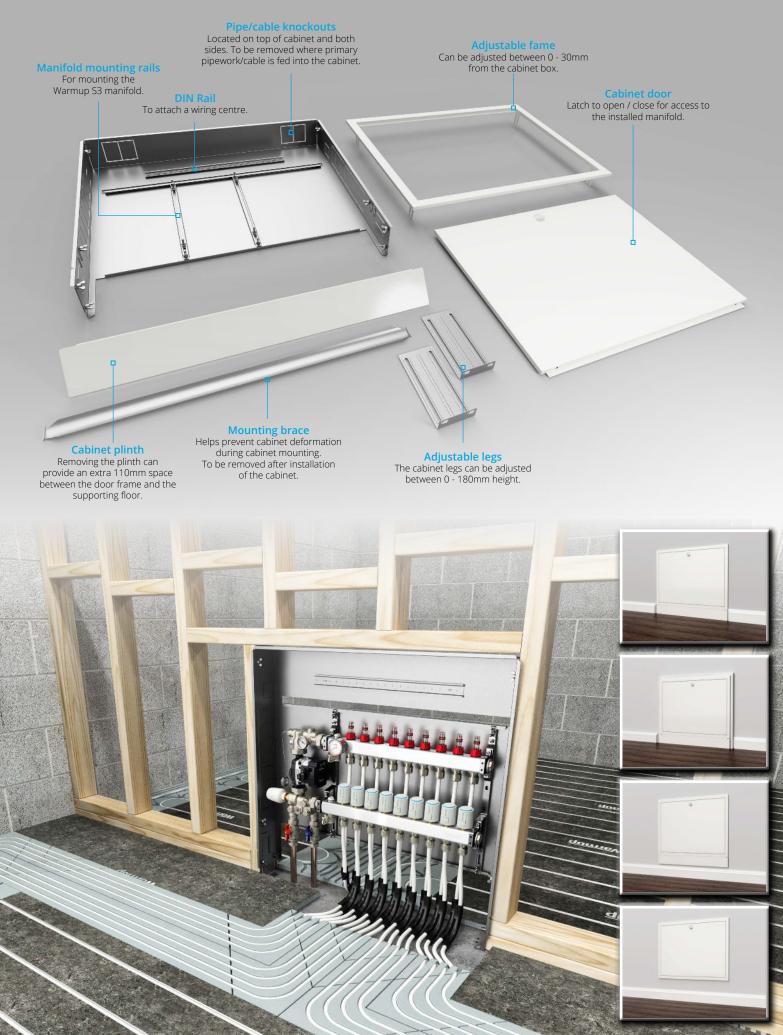

### **Optimal Design**

The cabinets have been specifically designed to maximise the usable space to house and protect Warmup's S3 Manifolds, Mixing Unit and UFH Wiring Centre.

The cabinets feature pipe "knockouts" on top and at both sides of the cabinet so that primary pipework can be accessed where required. This can be crucial in various projects where specific pipe configurations are required. Secondary pipework can also be brought in from both the front and rear of the cabinet.

#### Versatility

Features pipe "knockouts" so that primary pipework can be accessed where required. Crucial in various projects where specific pipe configurations are required.

The cabinets are constructed from robust and corrosionresistant galvanised steel to ensure long-lasting performance. The frame, plinth and door are powdercoat finished (RAL9016) so that it blends in seamlessly to most wall finishes.

The cabinets also feature an adjustable leg height from 0-180mm or if plinth is removed up to 290mm so that a variety of skirting board heights or other items can be accomodated.

# Cabinet components