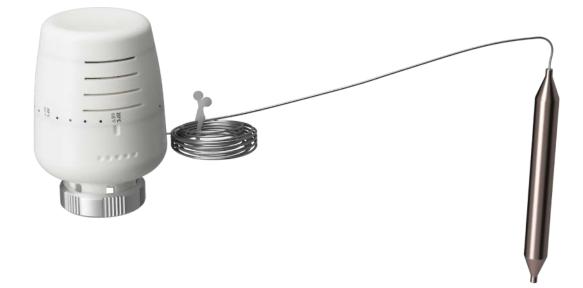

## Overview

The capillary thermostat is a component of the Warmup S3 Mixing Unit and is used to control the temperature of the water circulating through the system.

It consists of a sensing element, filled with a temperature senitive liquid which is connected to the S3 Mixing Unit sensor pocket and a thermostatic head which enables

the manifold to self regulate the water temperature to anywhere between 20°C and 60°C for tailored system performance.

It also provides the ability to lock the temperature control adjustment, creating a tamper-proof thermostatic head.