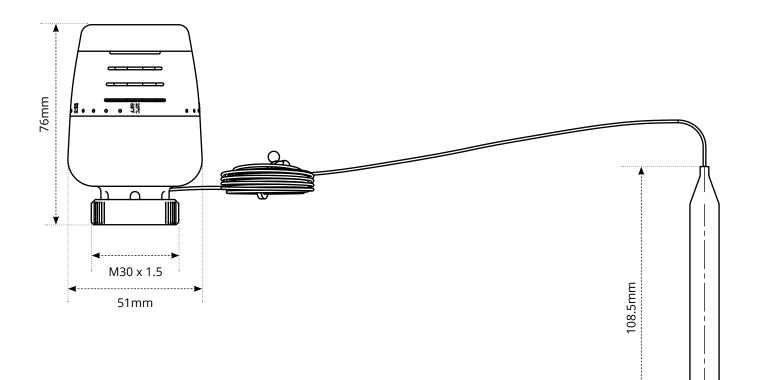

|
| Max heat transfer fluid temperature | 80°C                                                                          |
| Knob                                | ABS                                                                           |
| Head body                           | PC and ABS blend                                                              |
| Limiting and locking washer         | PA 6 + 30% GF                                                                 |
| Ring nut                            | CW617N brass                                                                  |
| Safety device                       | - cartridge and spindle: POM<br>- spring: spring steel wire DIN 17223 class D |

# Dimensions



# Contact

#### Warmup plc

www.warmup.co.uk uk@warmup.com **T:** 0345 345 2288 **F:** 0345 345 2299

Warmup plc = 704 Tudor Estate = Abbey Road = London = NW10 7UW = UK Warmup GmbH = Ottostraße 3 = 27793 Wildeshausen = DE





11mm