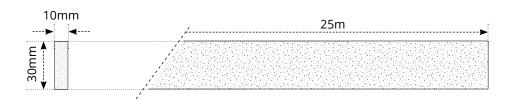

# **DCM-PRO Perimeter Strip**

DCM-E-25



### Overview

The DCM-PRO self-adhesive perimeter strip is used if you plan to self-level over the Warmup DCM-PRO system. It can also be used with other Warmup systems if self-levelling is required (see table below). The polyethylene perimeter strip is installed around the perimeter of the room, along walls and doorways prior to the self-levelling being poured over the installed system.

The perimeter strip insulates whilst also allowing for differential movement between the finished floor level and walls. This is important because buildings are subject to movement caused by a variety of factors, such as settling, temperature changes, and moisture fluctuations.

## **Dimensions**



## Compatible with

| Electric Systems  | Warmup Hydronic Systems |
|-------------------|-------------------------|
| Warmup DCM-PRO    | <i>VLo</i> Ultra-12     |
| Warmup StickyMat  | VLo Nexxa-12            |
| Warmup Loose Wire |                         |

## Contact

#### Warmup plc

www.warmup.co.uk **T:** 0345 345 2288 uk@warmup.com **F:** 0345 345 2299

**Warmup**