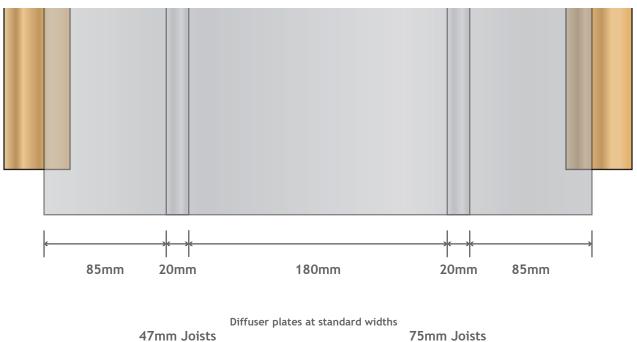

Diffuser plates at standard widths 47mm Joists 75mm Joists Diffuser Plate Diffuser Plate Diffuser Plate Diffuser Plate 390mm 390mm 390mm 390mm Joist Spacing Joist Spacing Joist Spacing Joist Spacing 400mm (c-c) 450mm (c-c) 400mm (c-c) 450mm (c-c)