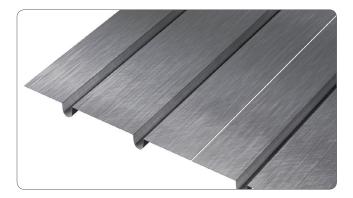

## Overview

The Warmup Diffusion Plates are press-formed heatdiffusing aluminium plates. They are lightweight and easy to install, creating a responsive, efficient underfloor heating system with an even heat distribution.

The diffusion plates are suitable for use with the Econna and Tectora systems. The thinnest aluminium plate is 0.5mm thick and can be fixed to the joists using a heavyduty staple gun or screwed down.