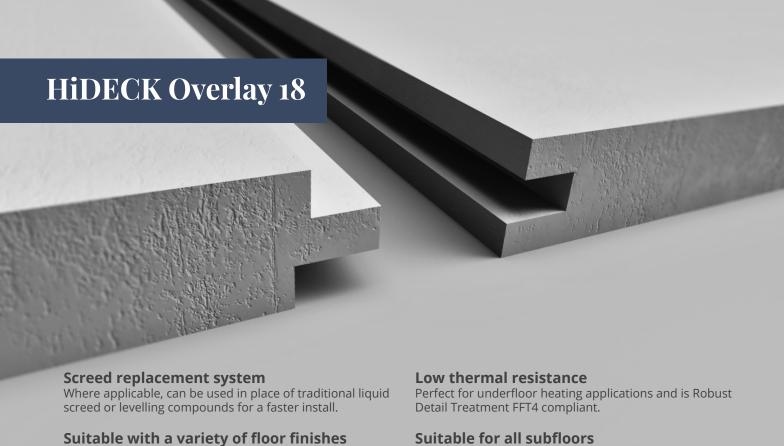

## Overview

HiDeck Overlay18 is a high density overlay board for underfloor heating applications. It is ideal for flooring applications incorporating underfloor heating due to its high thermal conductivity which provides rapid reaction times, saving on running costs.

In addition, its density makes it perfect for a variety of acoustic applications.

HiDeck18 is ideal for use over Warmup Contura, Ultra-12 and Foil underfloor heating systems.