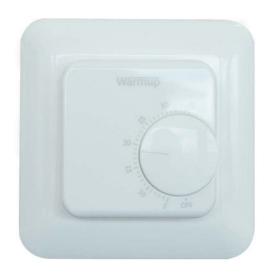

## Overview

The Warmup MSTAT is a manual thermostat suitable for use with electric underfloor, hydronic underfloor and central heating systems. It has a clean look with an easy to use temperature dial.

Simply set your desired temperature to switch the heating on as and when you need it.

## **Features**

- Concealed heating indicator
- Adjustable floor temperature limit
- Floor and air sensors ensure precise control
- Sensors can be set as; Air, floor or Air with a floor limit
- Automatically enters 'safe mode' if sensor failure detected
- CE and UKCA marked for ultimate peace of mind