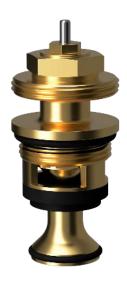

## Overview

The mixing cartridge is used to control and regulate the temperature of the water supplied to the underfloor heating system.

It is a component that sits within the mixing unit and is responsible for blending hot water from the heat source with cooler water from the return line, thus achieving the desired temperature for optimal comfort and efficient heating.