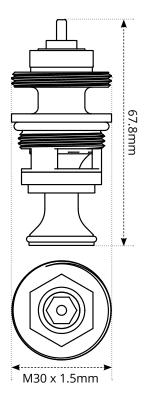

# S3 Mixing Unit - Mixing Cartridge MFD-S3-MIXVALVE



## Overview

The mixing cartridge is used to control and regulate the temperature of the water supplied to the underfloor heating system.

It is a component that sits within the mixing unit and is responsible for blending hot water from the heat source with cooler water from the return line, thus achieving the desired temperature for optimal comfort and efficient heating.

# **Dimensions**



## Contact

#### Warmup plc

www.warmup.co.uk **T:** 0345 345 2288 uk@warmup.com **F:** 0345 345 2299

**Warmup plc** ■ 704 Tudor Estate ■ Abbey Road ■ London ■ NW10 7UW ■ UK **Warmup GmbH** ■ Ottostraße 3 ■ 27793 Wildeshausen ■ DE