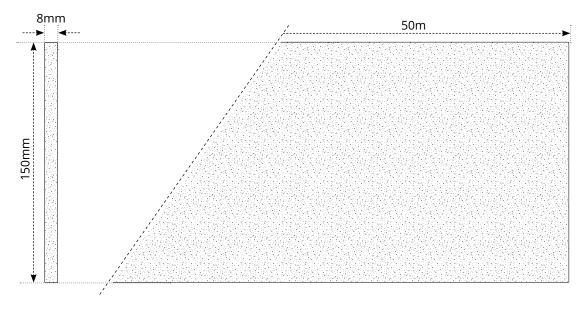

# Perimeter strip WHS-X-EDGE50



#### Overview

The perimeter strip with integrated polyethylene gaiter is installed around the perimeter of the room, along walls and doorways prior to a screed layer being poured over the installed underfloor heating pipework.

The perimeter strip insulates whilst also allowing for differential movement between the finished floor level and walls. This is important because buildings are subject to movement caused by a variety of factors, such as settling, temperature changes, and moisture fluctuations.

### **Dimensions**



## Contact

#### Warmup plc

www.warmup.co.uk **T:** 0345 345 2288 uk@warmup.com **F:** 0345 345 2299