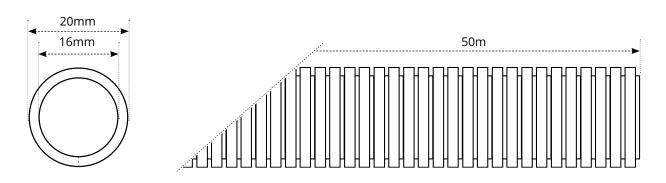

## Technical specifications

| Product code             | WHS-CL-CONDUIT  |
|--------------------------|-----------------|
| Application; OD Ø / ID Ø | 20mm / 16mm     |
| Thickness                | 0.27mm          |
| Length                   | 50m             |
| Working temp             | -40°C to +135°C |
| Flame retardant          | Yes             |
| Material                 | Polypropylene   |
| Colour                   | Black           |

### **Dimensions**