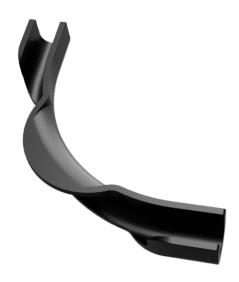

#### Overview

Made from fiberglass reinforced polyamide, the pipe bend supports are used to provide support and stabilisation for the underfloor heating pipes as they connect to the Warmup S3 Manifold.

They are also used for bends in service pipes that pass through floor and wall spaces such as with Warmup *VLo* Econna-12 and where pipes transition between floor levels.

## **Technical specifications**

| Product code      | WHS-P-BEND                  | WHS-P-BEND12               |
|-------------------|-----------------------------|----------------------------|
| Application; OD Ø | for 16 - 18 mm pipe [1/2"]  | for 10 - 14 mm pipe [3/8"] |
| Bending radius    | 5 x Diameter                |                            |
| Material          | Fiberglass reinforced PA 66 |                            |
| Colour            | Black                       |                            |
| Pack              | 50 / bag; 500 / carton      |                            |