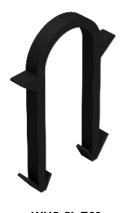

## Pipe clips

WHS-CL-T60

WHS-CL-T40

#### Overview

The Warmup clips are intended to be used with our Warmup Clypso System. The choice of pipe clip to install the Clypso system depends on the thickness of insulation beneath the pipe you plan to install. Generally, the WHS-CL-T60 clip is used, but if the insulation is thinner than 40mm, the WHS-CL-T40 should be used instead.

The clips secure the pipework in place before pouring the screed layer. The clips are constructed from polypropylene, making them highly durable and resistant to bending or breaking. They are also designed to fit into standard tacker guns.