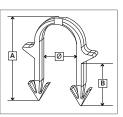

## Dimensions

| Warmup clips |                        |           |           |                |  |
|--------------|------------------------|-----------|-----------|----------------|--|
| Code         | Composition            | A<br>(mm) | B<br>(mm) | Max. Ø<br>(mm) |  |
| WHS-CL-T40   | Polypropylene<br>clips | 40        | 20        | 20             |  |
| WHS-CL-T60   |                        | 57        | 37        | 20             |  |