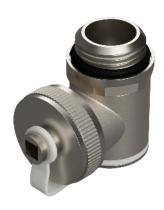

## Overview

The Fill/Drain valve is used during initial setup of the Warmup S3 Manifold. A water supply is connected to purge air and to ensure the pipework of the underfloor heating system is filled and that there is no damage to the pipes.

During maintenance or repairs of the underfloor heating system, the fill/drain valve is used to drain water from the pipework.