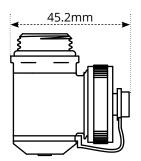

# S3 Manifold – 1/2" Fill/Drain Valve WHS-M-S3-FDVALVE



## Overview

The Fill/Drain valve is used during initial setup of the Warmup S3 Manifold. A water supply is connected to purge air and to ensure the pipework of the underfloor heating system is filled and that there is no damage to the pipes.

During maintenance or repairs of the underfloor heating system, the fill/drain valve is used to drain water from the pipework.

### **Dimensions**





#### Contact

#### Warmup plc

www.warmup.co.uk **T:** 0345 345 2288 uk@warmup.com **F:** 0345 345 2299

**Warmup plc** ■ 704 Tudor Estate ■ Abbey Road ■ London ■ NW10 7UW ■ UK **Warmup GmbH** ■ Ottostraße 3 ■ 27793 Wildeshausen ■ DE