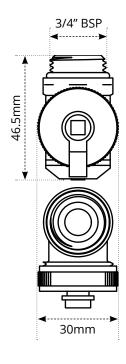

# S3 Manifold – 1/2" Fill/Drain Valve WHS-M-S3-FDVALVE



## Overview

The Fill/Drain valve is used during initial setup of the Warmup S3 Manifold. A water supply is connected to purge air and to ensure the pipework of the underfloor heating system is filled and that there is no damage to the pipes.

During maintenance or repairs of the underfloor heating system, the fill/drain valve is used to drain water from the pipework.

### **Dimensions**





#### Contact

#### Warmup plc

www.warmup.co.uk **T:** 0345 345 2288 uk@warmup.com **F:** 0345 345 2299

**Warmup plc** ■ 704 Tudor Estate ■ Abbey Road ■ London ■ NW10 7UW ■ UK **Warmup GmbH** ■ Ottostraße 3 ■ 27793 Wildeshausen ■ DE