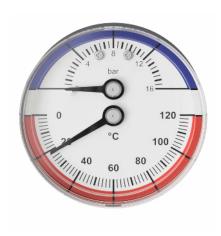

#### Overview

The thermanometer, as part of the S3 Manifold, allows for convenient monitoring of temperature and pressure simultaneously, providing a comprehensive view of the system's performance.

This combined measurement capability assists installers and users in maintaining optimal operating conditions, making it easier to adjust settings and troubleshoot any potential issues.

## **Technical specifications**

| Pressure range       | 16 bar                                                          |
|----------------------|-----------------------------------------------------------------|
| Pressure accuracy    | ±2.5%                                                           |
| Temperature range    | 0 - 120°C                                                       |
| Temperature accuracy | ±2%                                                             |
| System test pressure | max. 10 bar (20 °C)                                             |
| Casing               | Black steel case, chrome plated friction ring fixed with screws |
| Window               | Glass                                                           |
| Face and pointer     | Aluminium                                                       |
| Temperature element  | Bimetal coil                                                    |
| Wetted parts         | Copper tube and connection                                      |
| Movement             | Brass                                                           |
| Connection           | Lower and back mount                                            |
|                      |                                                                 |