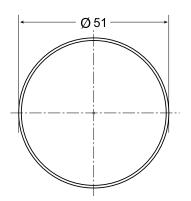

r (20 °C)                                             |
| Casing               | Black steel case, chrome plated friction ring fixed with screws |
| Window               | Glass                                                           |
| Face and pointer     | Aluminium                                                       |
| Temperature element  | Bimetal coil                                                    |
| Wetted parts         | Copper tube and connection                                      |
| Movement             | Brass                                                           |
| Connection           | Lower and back mount                                            |
|                      |                                                                 |

## Dimensions





#### Contact

#### Warmup plc

www.warmup.co.uk **T:** 0345 345 2288 uk@warmup.com **F:** 0345 345 2299