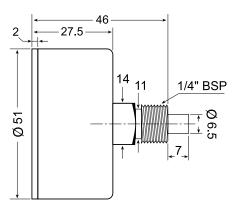

(20 °C)                                             |
| Casing               | Black steel case, chrome plated friction ring fixed with screws |
| Window               | Glass                                                           |
| Face and pointer     | Aluminium                                                       |
| Temperature element  | Bimetal coil                                                    |
| Wetted parts         | Copper tube and connection                                      |
| Movement             | Brass                                                           |
| Connection           | Lower and back mount                                            |
|                      |                                                                 |

## Dimensions





#### Contact

#### Warmup plc

www.warmup.co.uk **T:** 0345 345 2288 uk@warmup.com **F:** 0345 345 2299