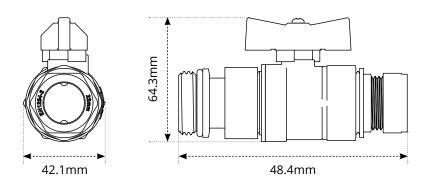

ompression fitting is included, which enables you to connect 22mm pipe or any 1" G fitting.

With the valves isolated, the manifold can be filled, drained, pressure tested etc, without affecting the primary circuit.

The 1" male to 22mm compression fitting allows for the connection of a common primary pipework size.



### Isolation valves overview



# **Technical specifications**

| S3 1" Isolation valves |                             |
|------------------------|-----------------------------|
| Material               | Nickle plated brass         |
| Seal                   | 1" EPDM gasket              |
|                        | 1" to 1" Compression union  |
| Connection             | 1" male to female isolator  |
|                        | 1" Male to 22mm Compression |

# Dimensions



## Contact

### Warmup plc

www.warmup.co.uk **T:** 0345 345 2288 uk@warmup.com **F:** 0345 345 2299