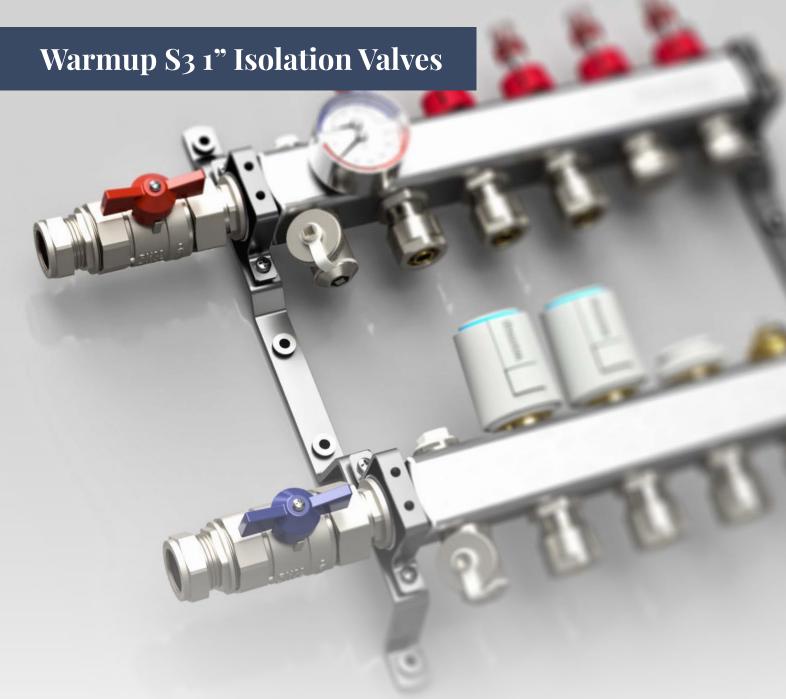

#### 1" union connection

The design of isolation valves allows them to be installed in the most suitable orientation.

Overview

primary circuit.

The S3 isolation valves allow for the manifold on your underfloor heating system to easily be isolated from the

### Isolation valves overview

The kit has been specified to fit the Warmup S3 Manifold range when equipped either with or with out the S3 Mixing Unit.