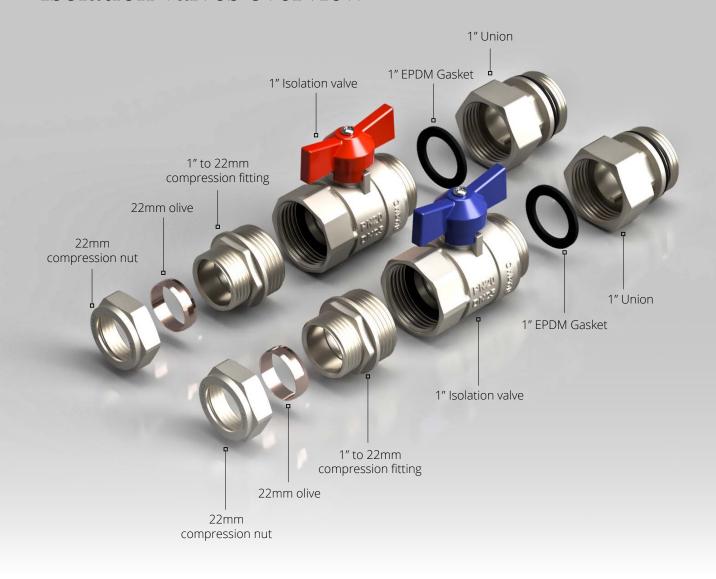

### 22mm compression fitting

An optional 22mm compression fitting is included, which enables you to connect 22mm pipe or any 1" G fitting.

With the valves isolated, the manifold can be filled, drained, pressure tested etc, without affecting the primary circuit.

The 1" male to 22mm compression fitting allows for the connection of a common primary pipework size.

#### 1" union connection

The design of isolation valves allows them to be installed in the most suitable orientation.

Overview

primary circuit.

The S3 isolation valves allow for the manifold on your underfloor heating system to easily be isolated from the

### **Full bore**

To minimize pressure drop, isolation valves are designed with an oversized ball that matches the internal diameter of the connecting pipe.

### **Nickle plated DZR Brass**

Manufactured from dezincification resistant brass to ensure long service life